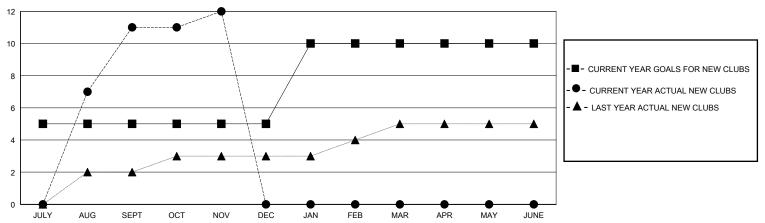

| 11        | 1             | JULY/AUG/SEPT         | 50                    | 780                     | 176                                                |
| OCT/NOV/DEC           | 0             | 1         | 1             | OCT/NOV/DEC           | 100                   | 80                      | 103                                                |
| JAN/FEB/MAR           | 5             | 0         | 0             | JAN/FEB/MAR           | 100                   | 0                       | 0                                                  |
| APR/MAY/JUNE          | 0             | 0         | 0             | APR/MAY/JUNE          | 50                    | 0                       | 0                                                  |

## GOALS AND ACTUAL NEW CLUBS CUMULATIVE



## GOALS AND ACTUAL MEMBERS CUMULATIVE



■- MEMBER GROWTH NET GOAL

Results as of: 11/30/2023

- ● MEMBER GROWTH ACTUAL
- ▲ LAST YEAR MEMBERSHIP ACTUAL

| DROPPED CLUBS: 2 |     |
|------------------|-----|
| DROPPED MEMBERS  |     |
| DECEASED         | 5   |
| CLUB CANCELLED   | 78  |
| OTHER            | 196 |
| TOTAL            | 279 |

| 100 CLUBS OF 152 ADDED 1 OR MORE | GENDER         |
|----------------------------------|----------------|
| NEW MEMBERS                      | MALE<br>FEMALE |
|                                  |                |

CLICK HERE FOR CUMULATIVE MEMBERSHIP DATA GENDER DISTRIBUTION

MALE 3,464 (69.32%)

1,532 (30.66%)

TOTAL FAMILY UNIT MEMBERS 3,168

FAMILY MEMBERS PAYING HALF DUES

1,883