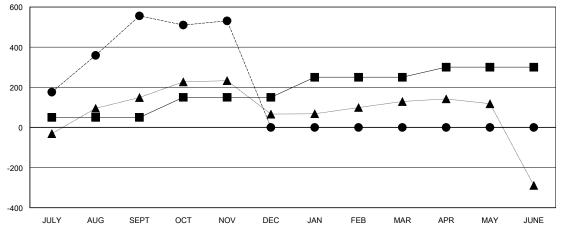

## GOALS AND ACTUAL MEMBERS CUMULATIVE

■- MEMBER GROWTH NET GOAL

Results as of: 11/30/2023

- ● MEMBER GROWTH ACTUAL
- ▲ LAST YEAR MEMBERSHIP ACTUAL

| DROPPED CLUBS: 2 |     |
|------------------|-----|
| DROPPED MEMBERS  |     |
| DECEASED         | 5   |
| CLUB CANCELLED   | 78  |
| OTHER            | 196 |
| TOTAL            | 279 |